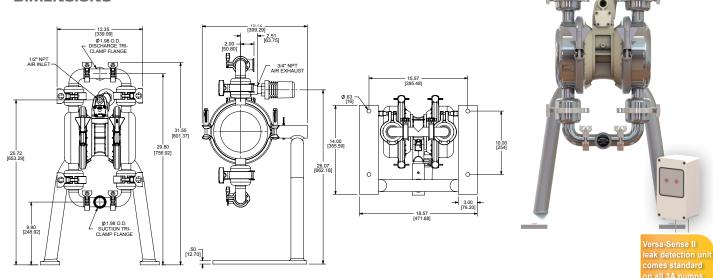

#### **DIMENSIONS**

Warren Rupp, Inc. | A Unit of IDEX Corporation 800 North Main Street | Mansfield, OH 44902 USA Phone: 419.526.7296 | Fax: 419.526.7289

**VERSAMATIC.COM** 

e4mdlAds3A-rev0519

©Copyright 2019 Warren Rupp, Inc. All Rights Reserved.