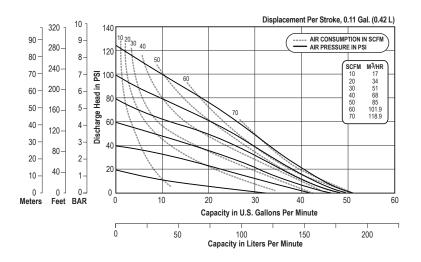

#### **PERFORMANCE**

NOTE: Performance based on the following: elastomeric fitted pump, flooded suction, water at ambient conditions. The use of other materials and varying hydraulic conditions may result in deviations in excess of 5%.

#### **SPECIFICATIONS**

| Flow Rate                       |
|---------------------------------|
| Adjustable to0-51 gpm (193 lpm) |
| Port Size                       |
| Suction 1 1/2" Tri-Clamp        |
| Discharge 1 1/2" Tri-Clamp      |
| <b>Air Inlet</b> 1/2" NPT       |
| Air Exhaust 3/4" NPT            |
| Suction Lift                    |
| Dry                             |
| Wet                             |
| Max Solid Size (Diameter)       |
| 3/8" (9.5 mm)                   |
| Max Noise Level 101 dB(A)       |
| Shipping Weights                |
| Stainless Steel 75 lbs (34 kg)  |